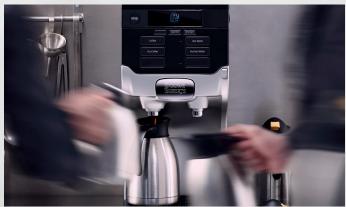

#### Efficiency

Efficiency is a key benefit of the Cafitesse system. With Cafitesse you can serve up to 650 cups per hour, and brew a pot of coffee (1.5L) in under 23 seconds. Cafitesse is also efficient for your business – there is zero wastage with the unique bag-in-box technology. You can also achieve cost savings with less reliance on labour and training.

#### Ease of use

Smooth, intuitive operation combined with no-fuss maintenance is what makes Cafitesse a pleasure for everyone to use. Thanks to its small-packaged but powerful ingredients, refills can be done quickly and easily with singlehanded, front-loading access. Ingeniously designed packaging ensures that everything going into the drinks stays hygienically clean, with no mess around the machine. Cleaning is equally quick and simple, requiring less than 10 minutes per week.