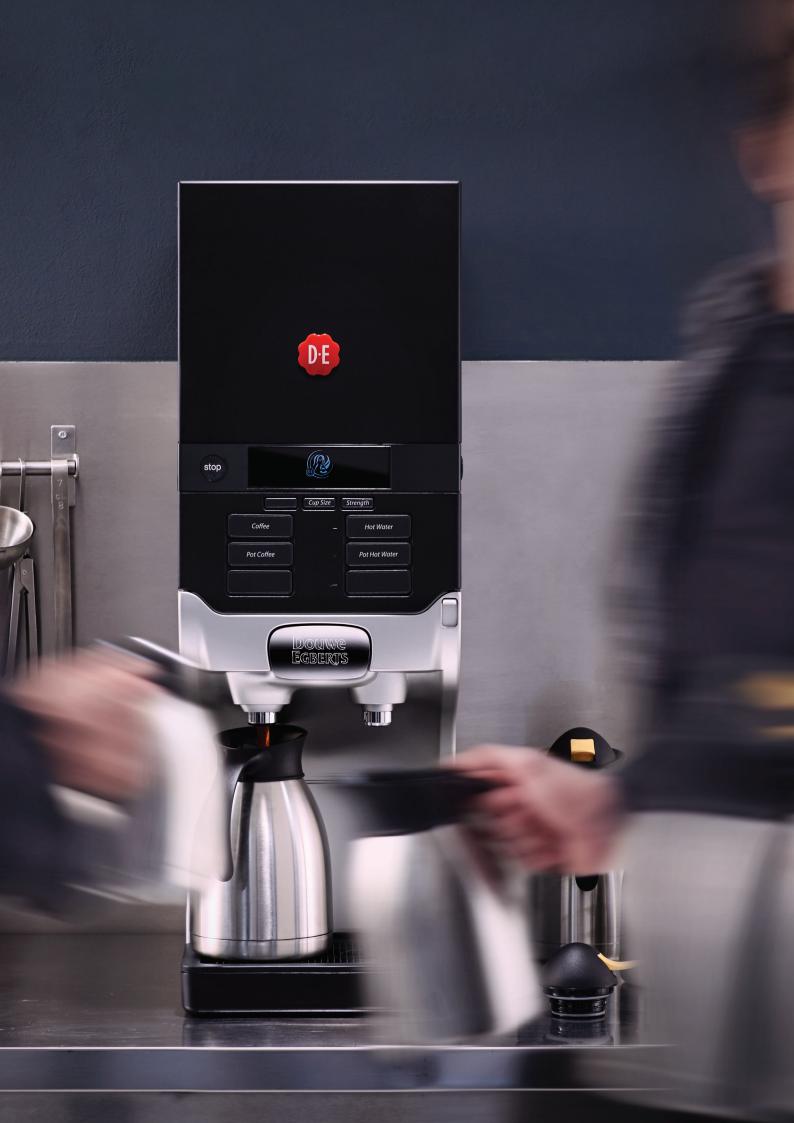

#### Efficiency

Efficiency is a key benefit of the Cafitesse system. With Cafitesse you can serve up to 650 cups per hour, and brew a pot of coffee (1.5L) in under 23 seconds. Cafitesse is also efficient for your business – there is zero wastage with the unique bag-in-box technology. You can also achieve cost savings with less reliance on labour and training.

#### Ease of use

Smooth, intuitive operation combined with no-fuss maintenance is what makes Cafitesse a pleasure for everyone to use. Thanks to its small-packaged but powerful ingredients, refills can be done quickly and easily with singlehanded, front-loading access. Ingeniously designed packaging ensures that everything going into the drinks stays hygienically clean, with no mess around the machine. Cleaning is equally quick and simple, requiring less than 10 minutes per week.