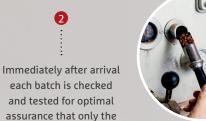

examined, carefully roasted and ground to specifications outlined by our Master Blenders.

Immediately after roasting and grinding the beans, the coffee is brewed with the highest precision and most innovative techniques, creating a highly concentrated liquid coffee that is 9 to 10 times stronger than Espresso.