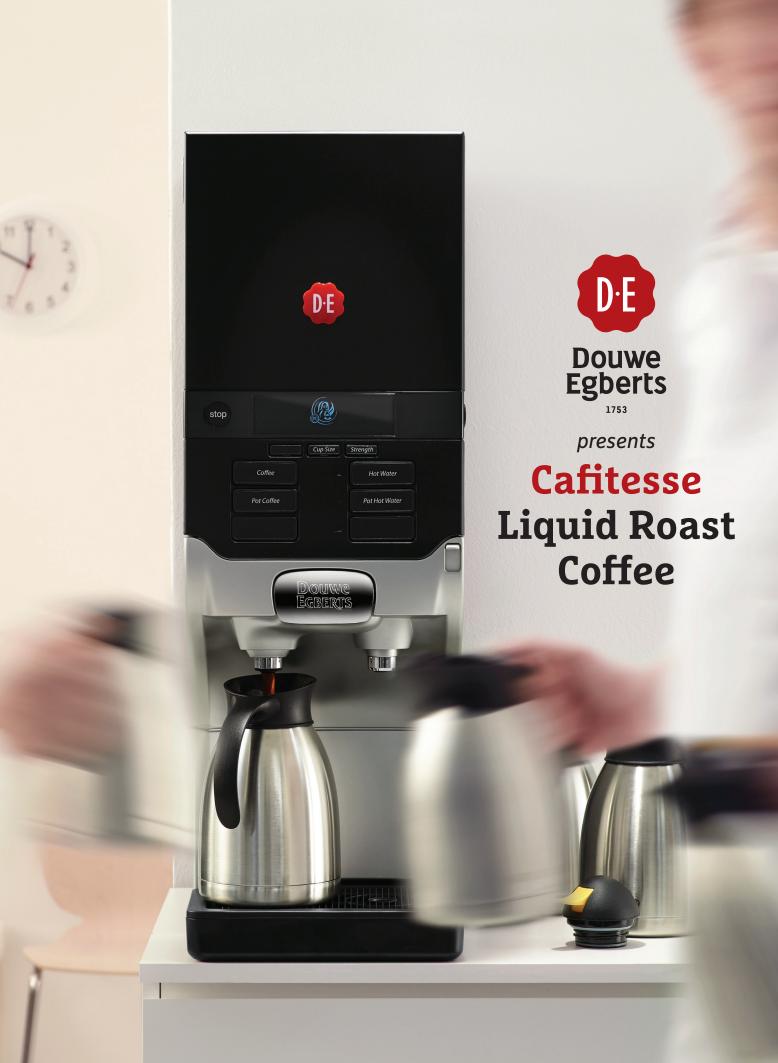

# What is Cafitesse?

Cafitesse Liquid Roast coffee by Douwe Egberts is 100% coffee brewed under optimal conditions, allowing you to serve consistent high-quality coffee every time.

Cafitesse's uniqueness is its ability to offer the consumer great quality coffee, while at the same time offering the operator great ease of use and a great business proposition.